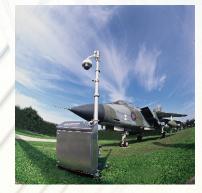

### Detection area up to 10.610 m<sup>2</sup>

Camera PTZ Positioning System, Network Camera, 30x, Day / Night, from 720p, IP68, Ik10

It's all about your security

NEW

PTZ DOME camera pan / tilt / zoom with IR and white light

It's all about your security