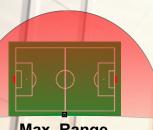

### **Reliable and future-assured!!**

Max. Range 80 meters 190 ° over 10,000 m²